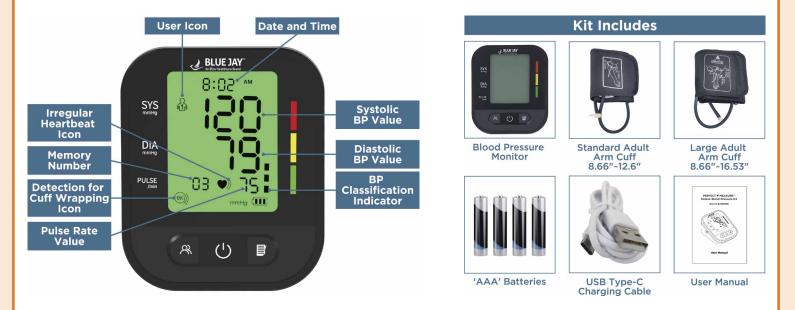

## **New Product Introduction**

**PERFECT ♥ MEASURE**<sup>™</sup> Deluxe Blood Pressure Kit with 2 Cuffs (Standard and Large) and Accessories

| Item      | PERFECT ♥ MEASURE™ Deluxe Blood Pressure Kit                                                                                                                                                                                                                                                                                                                                                                                                                                                                                                                                                                                                                                                                                                                                                                                        |                                                                    |
|-----------|-------------------------------------------------------------------------------------------------------------------------------------------------------------------------------------------------------------------------------------------------------------------------------------------------------------------------------------------------------------------------------------------------------------------------------------------------------------------------------------------------------------------------------------------------------------------------------------------------------------------------------------------------------------------------------------------------------------------------------------------------------------------------------------------------------------------------------------|--------------------------------------------------------------------|
| Item #    | BJ120106                                                                                                                                                                                                                                                                                                                                                                                                                                                                                                                                                                                                                                                                                                                                                                                                                            | PERFECT 🎔 MEASURE"                                                 |
| Features  | <ul> <li>Kit Includes: (1) blood pressure monitor, (1) standard adult arm cuff -<br/>8.6" - 12.6", (1) large adult arm cuff - 8.6" - 16.5", (4) 'AAA' batteries,<br/>(1) USB type-C charging cable, (1) user manual</li> <li>Accurate results detected by oscillography</li> <li>Fully automatic one-touch operation</li> <li>Bright, easy-to read LCD screen</li> <li>Four color backlit display</li> <li>2 user mode</li> <li>198 total memory recall (99 memories for each user)</li> <li>Blood pressure classification indicator</li> <li>Advanced averaging of 3 most recent readings</li> <li>Irregular heartbeat detector</li> <li>Automatically powers off after one minute of non-use to prolong battery life</li> <li>Operates on four 'AAA' batteries or USB type-C cable (included)</li> <li>2 year warranty</li> </ul> | <section-header><section-header></section-header></section-header> |
| Barcode # | 652508381213                                                                                                                                                                                                                                                                                                                                                                                                                                                                                                                                                                                                                                                                                                                                                                                                                        | Attractive retail box                                              |