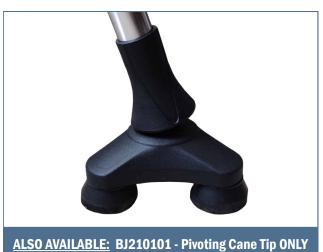

## **Offset Handle Cane with Deluxe 360° Pivoting Cane Tip**

| Item     | Offset Handle Cane with Deluxe 360° Pivoting Cane Tip                                                                                                                                                                                                                                                                                                                                                                                                                                                                                                  |
|----------|--------------------------------------------------------------------------------------------------------------------------------------------------------------------------------------------------------------------------------------------------------------------------------------------------------------------------------------------------------------------------------------------------------------------------------------------------------------------------------------------------------------------------------------------------------|
| Item #   | BJ210190B (Sapphire Blue) BJ210190G (Emerald Green) BJ210190PR (Amethyst Purple) BJ210190R (Ruby Red)                                                                                                                                                                                                                                                                                                                                                                                                                                                  |
| Features | <ul> <li>Manufactured with sturdy, aluminum tubing</li> <li>Easy-to-use, one-button height adjustment with locking ring</li> <li>Handle height adjusts from 30" to 39"</li> <li>The flexible cane tip pivots to maintain contact with the ground when the cane is at an angle, providing excellent balance</li> <li>3 point cane tip allows the cane to stand on its own</li> <li>Ergonomically designed handle with soft foam rubber grip provides comfort and security</li> <li>Integrated wrist strap</li> <li>Weight Capacity: 300 lbs.</li> </ul> |