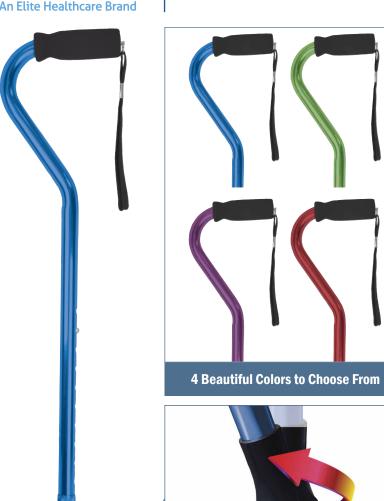

## **Offset Handle Cane with Deluxe 360° Pivoting Cane Tip**

| Item     | Offset Handle Cane with Deluxe 360° Pivoting Cane Tip                                                                                                                                                                                                                                                                                                                                                                                                                                                                                                  |
|----------|--------------------------------------------------------------------------------------------------------------------------------------------------------------------------------------------------------------------------------------------------------------------------------------------------------------------------------------------------------------------------------------------------------------------------------------------------------------------------------------------------------------------------------------------------------|
| Item #   | BJ210190B (Sapphire Blue) BJ210190G (Emerald Green) BJ210190PR (Amethyst Purple) BJ210190R (Ruby Red)                                                                                                                                                                                                                                                                                                                                                                                                                                                  |
| Features | <ul> <li>Manufactured with sturdy, aluminum tubing</li> <li>Easy-to-use, one-button height adjustment with locking ring</li> <li>Handle height adjusts from 30" to 39"</li> <li>The flexible cane tip pivots to maintain contact with the ground when the cane is at an angle, providing excellent balance</li> <li>3 point cane tip allows the cane to stand on its own</li> <li>Ergonomically designed handle with soft foam rubber grip provides comfort and security</li> <li>Integrated wrist strap</li> <li>Weight Capacity: 300 lbs.</li> </ul> |