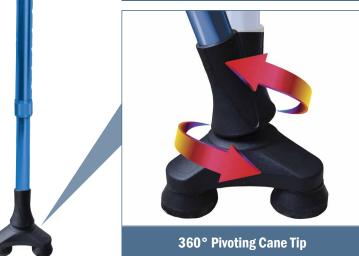

## **Offset Handle Cane with Deluxe 360° Pivoting Cane Tip**

| Item     | Offset Handle Cane with Deluxe 360° Pivoting Cane Tip                                                                                                                                                                                                                                                                                                                                                                                                                                                                                                  |
|----------|--------------------------------------------------------------------------------------------------------------------------------------------------------------------------------------------------------------------------------------------------------------------------------------------------------------------------------------------------------------------------------------------------------------------------------------------------------------------------------------------------------------------------------------------------------|
| Item #   | BJ210190B (Sapphire Blue) BJ210190G (Emerald Green) BJ210190PR (Amethyst Purple) BJ210190R (Ruby Red)                                                                                                                                                                                                                                                                                                                                                                                                                                                  |
| Features | <ul> <li>Manufactured with sturdy, aluminum tubing</li> <li>Easy-to-use, one-button height adjustment with locking ring</li> <li>Handle height adjusts from 30" to 39"</li> <li>The flexible cane tip pivots to maintain contact with the ground when the cane is at an angle, providing excellent balance</li> <li>3 point cane tip allows the cane to stand on its own</li> <li>Ergonomically designed handle with soft foam rubber grip provides comfort and security</li> <li>Integrated wrist strap</li> <li>Weight Capacity: 300 lbs.</li> </ul> |