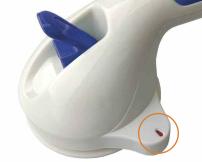

## **HELP MY BALANCE BLUE JAY** An Elite Healthcare Brand

Color coded safety indicator lets you know the grab-bar is secure

| Item     | HELP MY BALANCE™ Suction Grab-On Bar                                                                                                                                                                                                                                                                                                                                                                                                                                                                                                                                                                          |
|----------|---------------------------------------------------------------------------------------------------------------------------------------------------------------------------------------------------------------------------------------------------------------------------------------------------------------------------------------------------------------------------------------------------------------------------------------------------------------------------------------------------------------------------------------------------------------------------------------------------------------|
| Item #   | BJ110300 (11.5" Long) BJ110301 (16.25" Long)                                                                                                                                                                                                                                                                                                                                                                                                                                                                                                                                                                  |
| Features | <ul> <li>Assists in balancing while getting into or exiting the bathtub or shower</li> <li>Tool free - convenient and easy to attach or remove</li> <li>Color coded safety indicator lets you know that the <i>HELP MY BALANCE</i> ™ <i>Suction Grab-On Bar</i> has been installed correctly</li> <li>Comfortable and contoured rubber handle with finger grips</li> <li>Provides confidence in a wet and slippery environment like the bathroom</li> <li>Can be used horizontally, vertically or on an angle</li> <li>For use only on tiles 4" x 4" or larger and dry, smooth non-porous surfaces</li> </ul> |