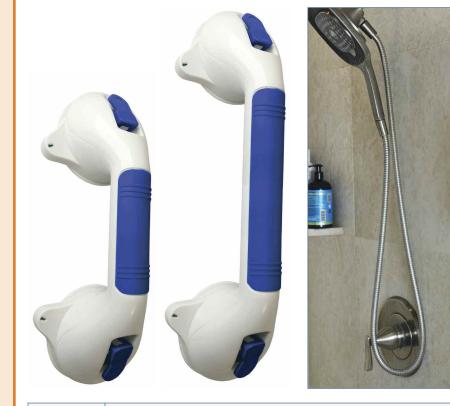

## **HELP MY BALANCE BLUE JAY** An Elite Healthcare Brand

Color coded safety indicator lets you know the grab-bar is secure

| Item     | HELP MY BALANCE™ Suction Grab-On Bar                                                                                                                                                                                                                                                                                                                                                                                                                                                                                                                                                                          |
|----------|---------------------------------------------------------------------------------------------------------------------------------------------------------------------------------------------------------------------------------------------------------------------------------------------------------------------------------------------------------------------------------------------------------------------------------------------------------------------------------------------------------------------------------------------------------------------------------------------------------------|
| Item #   | BJ110300 (11.5" Long) BJ110301 (16.25" Long)                                                                                                                                                                                                                                                                                                                                                                                                                                                                                                                                                                  |
| Features | <ul> <li>Assists in balancing while getting into or exiting the bathtub or shower</li> <li>Tool free - convenient and easy to attach or remove</li> <li>Color coded safety indicator lets you know that the <i>HELP MY BALANCE</i> ™ <i>Suction Grab-On Bar</i> has been installed correctly</li> <li>Comfortable and contoured rubber handle with finger grips</li> <li>Provides confidence in a wet and slippery environment like the bathroom</li> <li>Can be used horizontally, vertically or on an angle</li> <li>For use only on tiles 4" x 4" or larger and dry, smooth non-porous surfaces</li> </ul> |