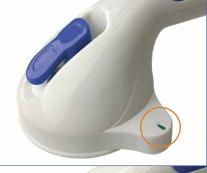

## **HELP MY BALANCE BLUE JAY** An Elite Healthcare Brand

Color coded safety indicator lets you know the grab-bar is secure

| Item     | HELP MY BALANCE™ Suction Grab-On Bar                                                                                                                                                                                                                                                                                                                                                                                                                                                                                                                                                                          |
|----------|---------------------------------------------------------------------------------------------------------------------------------------------------------------------------------------------------------------------------------------------------------------------------------------------------------------------------------------------------------------------------------------------------------------------------------------------------------------------------------------------------------------------------------------------------------------------------------------------------------------|
| Item #   | BJ110300 (11.5" Long) BJ110301 (16.25" Long)                                                                                                                                                                                                                                                                                                                                                                                                                                                                                                                                                                  |
| Features | <ul> <li>Assists in balancing while getting into or exiting the bathtub or shower</li> <li>Tool free - convenient and easy to attach or remove</li> <li>Color coded safety indicator lets you know that the <i>HELP MY BALANCE</i> ™ <i>Suction Grab-On Bar</i> has been installed correctly</li> <li>Comfortable and contoured rubber handle with finger grips</li> <li>Provides confidence in a wet and slippery environment like the bathroom</li> <li>Can be used horizontally, vertically or on an angle</li> <li>For use only on tiles 4" x 4" or larger and dry, smooth non-porous surfaces</li> </ul> |